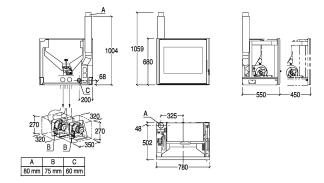

## **TECHNICAL DETAILS**

- •Energy efficiency class  $A+(G \rightarrow A++)$
- •Weight kg 154 •Standard flue outlet Ø mm 8
- •Model IP 11 M
- •Mouth of firebox (W) Minimum dimensions of mouth of cladding cm 80
- •Mouth of firebox (H) Minimum dimensions of mouth of cladding cm 69