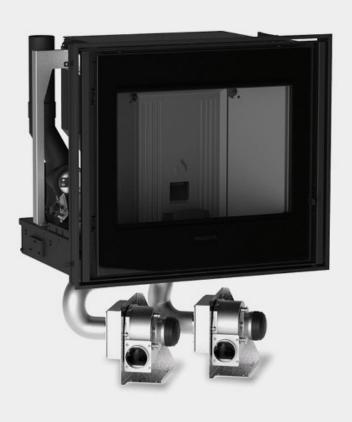

## **IP 11 M**

## **GENERAL FEATURES**

- ·Heating:
- •Structure: coated steel with closed firebox, that can be removed on sliding runners
  Firebox: cast iron
  Brazier: cast iron

- \*Opening: door in cast iron, self-cleaning ceramic glass resistant to  $750^{\circ}\text{C}$
- •Handle: concealed detachable handle
- •Function control:
- •Timer-controlled thermostat with programming:
- ·Standard flue outlet position:
- ·Fuel: pellets

## **TECHNICAL DETAILS**

- •Energy efficiency class  $A+(G \rightarrow A++)$
- •Weight kg 154 •Standard flue outlet Ø mm 8
- •Model IP 11 M
- •Mouth of firebox (W) Minimum dimensions of mouth of cladding cm 80
- •Mouth of firebox (H) Minimum dimensions of mouth of cladding cm 69