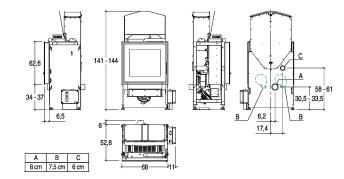

## **TECHNICAL DETAILS**

- \*Energy efficiency class A+

  \*Rated thermal power (min max) kW 4,3 14,0

  \*Efficiency (min max) % 86,8 90,1

  \*Rated consumption (min max) kg/h 1,0 3,1

  \*Weight kg 170

  \*Standard flue outlet Ø cm 8

  \*Model MP 974