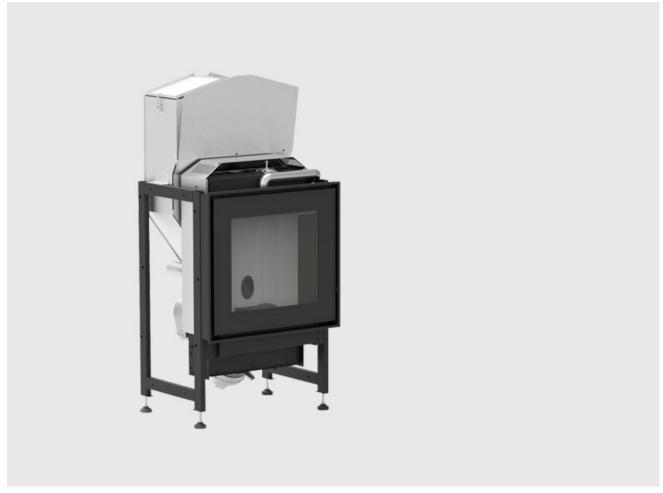

## **MP 974**

## **GENERAL FEATURES**

- ·Heating:
- •Structure: coated steel with closed firebox
- ·Firebox: cast iron
- ·Brazier: steel
- •Opening: door in cast iron, self-cleaning ceramic glass resistant to 750°C
- •Handle: concealed detachable handle
- •Timer-controlled thermostat with programming: 6 daily time frames •Standard flue outlet position: rear
- •Fuel: pellets
- •Metal profile for flush dry wall installation: standard

## **TECHNICAL DETAILS**

- \*Energy efficiency class A+

  \*Rated thermal power (min max) kW 4,3 14,0

  \*Efficiency (min max) % 86,8 90,1

  \*Rated consumption (min max) kg/h 1,0 3,1

  \*Weight kg 170

  \*Standard flue outlet Ø cm 8