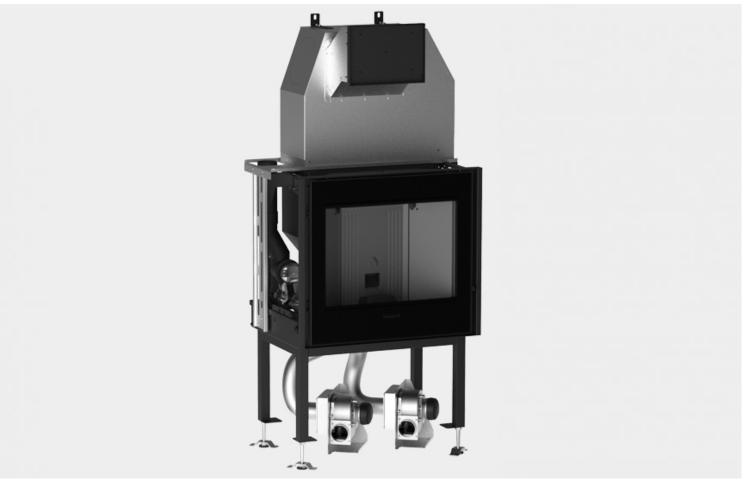

## MP 9

Piazzetta's MP 9 is the new pellet-burning fireboxes mounted on rails for an easy extractable loading system, therefore there is no need for any inspection port and any side or front-loading applications. Perfect for first time installations or to be installed into an existing structure just by the removal of the base. Forced air via the Multifuoco System Dual Power, which is placed into a separate tech compartment. Vast range of accessories to extend its autonomy.

## **GENERAL FEATURES**

- ·Heating:
- •Structure: coated steel with closed firebox, that can be removed on sliding runners
- •Firebox: cast iron
- ·Brazier: cast iron
- •Opening: door in cast iron, self-cleaning ceramic glass resistant to 750°C
- \*Handle: concealed detachable handle
- •Function control:
- •Timer-controlled thermostat with programming:
- ·Standard flue outlet position:
- ·Fuel: pellets

## **TECHNICAL DETAILS**

- •Energy efficiency class A+
- •Weight kg 150 •Standard flue outlet Ø cm 8
- •Model IP 9
- •Mouth of firebox (W) Minimum dimensions of mouth of cladding
- cm 80
  •Mouth of firebox (H) Minimum dimensions of mouth of cladding cm 59