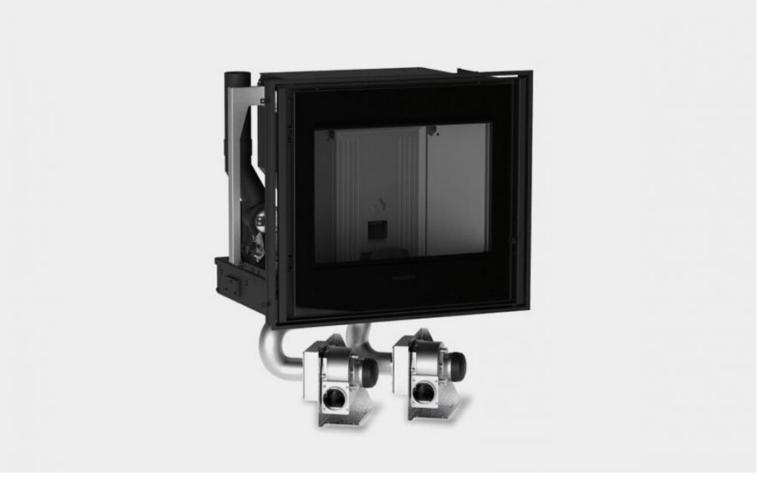

## **GENERAL FEATURES**

- ·Heating:
- •Structure: coated steel with closed firebox, that can be removed on sliding runners
  •Firebox: cast iron
  •Brazier: cast iron

- \*Opening: door in cast iron, self-cleaning ceramic glass resistant to  $750^{\circ}\text{C}$
- •Handle: concealed detachable handle
- •Function control:
- •Timer-controlled thermostat with programming:
- ·Standard flue outlet position:
- ·Fuel: pellets

## **TECHNICAL DETAILS**

- •Energy efficiency class A+
- •Weight kg 143 •Standard flue outlet Ø cm 8
- •Model IP 9 M
- •Mouth of firebox (W) Minimum dimensions of mouth of cladding cm 80
- •Mouth of firebox (H) Minimum dimensions of mouth of cladding cm 59