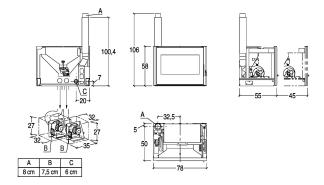

## **TECHNICAL DETAILS**

- •Energy efficiency class A+
- •Weight kg 143 •Standard flue outlet Ø cm 8
- •Model IP 9 M
- •Mouth of firebox (W) Minimum dimensions of mouth of cladding cm 80
- •Mouth of firebox (H) Minimum dimensions of mouth of cladding cm 59