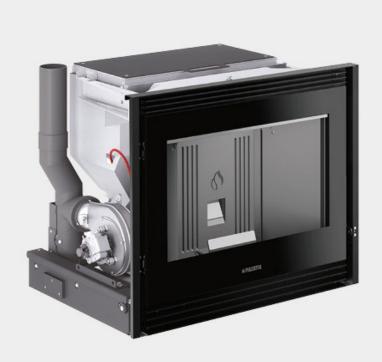

## IP 9 **FRAMELESS DOOR**

An IP pellet-burning insert that allows you to turn your traditional open fireplace into a practical, closed one, ensuring all the pleasure of fire. Programmable automatic switching on/off characterises this pellet-burning insert: ideal also for first-time installations.

## **GENERAL FEATURES**

- •Heating:
  •Structure: coated steel with closed firebox, that can be removed on sliding runners
  •Firebox: cast iron
- Brazier: cast iron
- Opening:
- •Handle: concealed detachable handle
- ·Function control:
- •Timer-controlled thermostat with programming:
- •Standard flue outlet position:
- •Fuel: pellets

## **TECHNICAL DETAILS**

- •Energy efficiency class A+
  •Weight kg 150
  •Standard flue outlet Ø cm 8
  •Model IP 9

- •Mouth of firebox (W) Minimum dimensions of mouth of cladding cm 80
- •Mouth of firebox (H) Minimum dimensions of mouth of cladding