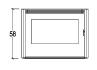

## **TECHNICAL DETAILS**

- Energy efficiency class A+
- •Weight kg 140
- ·Standard flue outlet Ø cm 8
- •Model IP 9
- •Mouth of firebox (W) Minimum dimensions of mouth of cladding
- •Mouth of firebox (H) Minimum dimensions of mouth of cladding cm 59