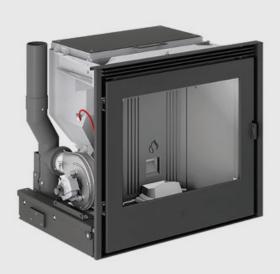

## **IP 9 CAST IRON DOOR**

An IP pellet-burning insert that allows you to turn your traditional open fireplace into a practical, closed one, ensuring all the pleasure of fire. Programmable automatic switching on/off characterises this pellet-burning insert: ideal also for first-time installations.

## **GENERAL FEATURES**

- ·Heating:
- •Structure: coated steel with closed firebox, that can be removed on sliding runners
- •Firebox: cast iron
- ·Brazier: steel
- Opening: cast iron door with gasket on metal sheath, with self-cleaning ceramic glass, resistant to 750°C

  +Handle: concealed detachable handle

  +Function control: additional control unit, App MY PIAZZETTA with
- optional kit
- •Timer-controlled thermostat with programming:
- •Standard flue outlet position:
- •Fuel: pellets