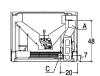

## **TECHNICAL DETAILS**

- Energy efficiency class A+
- •Weight kg 140
- ·Standard flue outlet Ø cm 8
- •Model IP 9
- •Mouth of firebox (W) Minimum dimensions of mouth of cladding
- •Mouth of firebox (H) Minimum dimensions of mouth of cladding cm 59