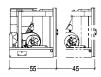

## **TECHNICAL DETAILS**

- Energy efficiency class A+
- •Weight kg 140
- ·Standard flue outlet Ø cm 8
- •Model IP 9
- •Mouth of firebox (W) Minimum dimensions of mouth of cladding
- •Mouth of firebox (H) Minimum dimensions of mouth of cladding cm 59