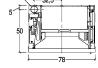

## **TECHNICAL DETAILS**

- Energy efficiency class A+
- •Weight kg 140
- ·Standard flue outlet Ø cm 8
- •Model IP 9
- •Mouth of firebox (W) Minimum dimensions of mouth of cladding
- •Mouth of firebox (H) Minimum dimensions of mouth of cladding cm 59