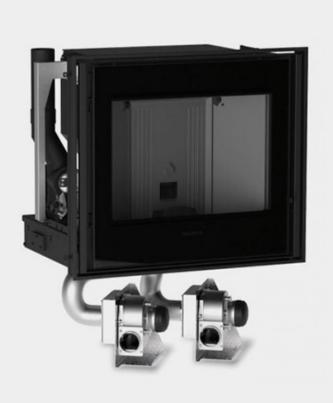

## **GENERAL FEATURES**

- ·Heating:
- •Structure: coated steel with closed firebox, that can be removed on sliding runners
  •Firebox: cast iron
  •Brazier: cast iron

- \*Opening: door in cast iron, self-cleaning ceramic glass resistant to  $750^{\circ}\text{C}$
- •Handle: concealed detachable handle
- •Function control:
- •Timer-controlled thermostat with programming:
- ·Standard flue outlet position:
- ·Fuel: pellets

## **TECHNICAL DETAILS**

- •Energy efficiency class A+
- •Weight kg 113 •Standard flue outlet Ø cm 8
- •Model IP 7 M
- •Mouth of firebox (W) Minimum dimensions of mouth of cladding cm 70
- •Mouth of firebox (H) Minimum dimensions of mouth of cladding cm 50