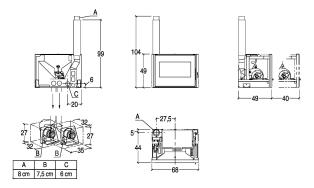

## **TECHNICAL DETAILS**

- •Energy efficiency class A+
- •Weight kg 113 •Standard flue outlet Ø cm 8
- •Model IP 7 M
- •Mouth of firebox (W) Minimum dimensions of mouth of cladding cm 70
- •Mouth of firebox (H) Minimum dimensions of mouth of cladding cm 50