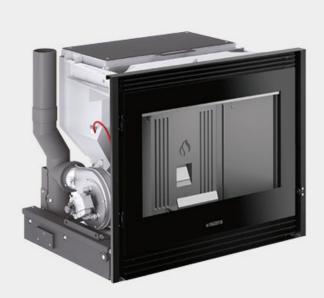

## **IP** 7 **FRAMELESS DOOR**

An IP pellet-burning insert that allows you to turn your traditional open fireplace into a practical, closed one, ensuring all the pleasure of fire. Programmable automatic switching on/off characterises this pellet-burning insert: ideal also for first-time installations.

## **GENERAL FEATURES**

- •Heating:
  •Structure: coated steel with closed firebox, that can be removed on
- sliding runners
  •Firebox: cast iron
- Brazier: cast iron
- Opening:
- •Handle: concealed detachable handle
- •Function control:
- •Timer-controlled thermostat with programming:
- •Standard flue outlet position:
- •Fuel: pellets

## **TECHNICAL DETAILS**

- •Energy efficiency class A+
  •Weight kg 115
  •Standard flue outlet Ø cm 8
  •Model IP 7

- •Mouth of firebox (W) Minimum dimensions of mouth of cladding cm 70
- •Mouth of firebox (H) Minimum dimensions of mouth of cladding