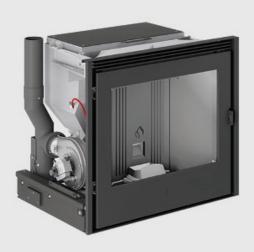

## **IP 7 CAST IRON DOOR**

An IP pellet-burning insert that allows you to turn your traditional open fireplace into a practical, closed one, ensuring all the pleasure of fire. Programmable automatic switching on/off characterises this pellet-burning insert: ideal also for first-time installations.

## **GENERAL FEATURES**

- ·Heating:
- •Structure: coated steel with closed firebox, that can be removed on sliding runners
- •Firebox: cast iron
- ·Brazier: cast iron
- Opening:
  Handle: concealed detachable handle
- •Function control: additional control unit, App MY PIAZZETTA with optional kit
- •Timer-controlled thermostat with programming:
  •Standard flue outlet position:
- •Fuel: pellets