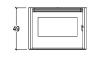

## **TECHNICAL DETAILS**

- Energy efficiency class A+
- •Weight kg 100
- Standard flue outlet Ø cm 8
- •Model IP 7
- •Mouth of firebox (W) Minimum dimensions of mouth of cladding
- •Mouth of firebox (H) Minimum dimensions of mouth of cladding cm 50