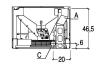

## **TECHNICAL DETAILS**

- Energy efficiency class A+
- •Weight kg 100
- Standard flue outlet Ø cm 8
- •Model IP 7
- •Mouth of firebox (W) Minimum dimensions of mouth of cladding
- •Mouth of firebox (H) Minimum dimensions of mouth of cladding cm 50