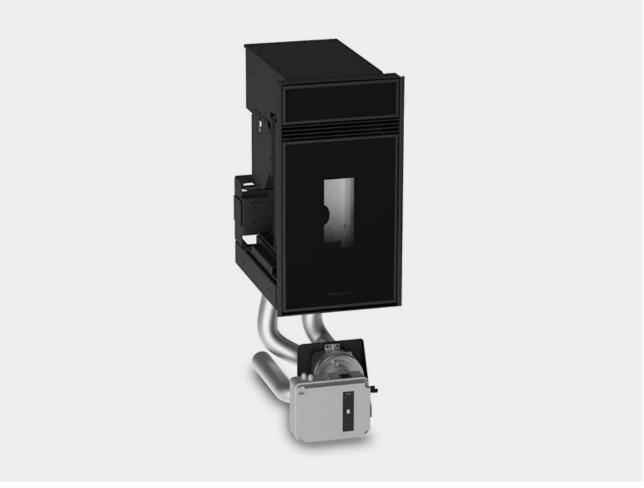

## **GENERAL FEATURES**

- ·Heating:
- \*Structure: coated steel with closed firebox, that can be removed on sliding runners
  \*Firebox:
  \*Brazier: cast iron
  \*Opening: door in cast iron, self-cleaning ceramic glass resistant to 750°C
  \*Handle: 5755 •Structure: coated steel with closed firebox, that can be removed on

- •Handle: concealed detachable handle
- ·Function control:
- •Timer-controlled thermostat with programming:

An error has occurred while processing HtmlTextBox 'htmlTextBox1': Errore durante l'analisi di EntityName. Riga 1, posizione 1130.

•Fuel: pellets

**TECHNICAL DETAILS** 

- \*Energy efficiency class A+

  \*Weight kg 108

  \*Standard flue outlet Ø cm 8

  \*Model IP 6 M

  \*Mouth of firebox (W) Minimum dimensions of mouth of cladding cm 44