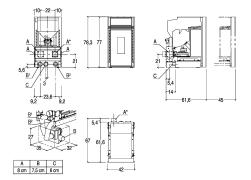

•Fuel: pellets

**TECHNICAL DETAILS** 

- \*Energy efficiency class A+

  \*Weight kg 108

  \*Standard flue outlet Ø cm 8

  \*Model IP 6 M

  \*Mouth of firebox (W) Minimum dimensions of mouth of cladding cm 44

  \*Mouth of firebox (H) Minimum dimensions of mouth of cladding cm 78,5