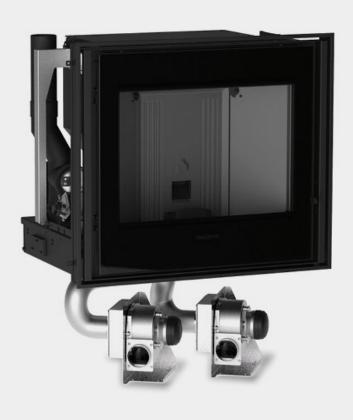

## **IP 11 M**

## **GENERAL FEATURES**

- ·Heating:
- •Structure: coated steel with closed firebox, that can be removed on sliding runners
  Firebox: cast iron
  Brazier: cast iron

- \*Opening: door in cast iron, self-cleaning ceramic glass resistant to  $750^{\circ}\text{C}$
- •Handle: concealed detachable handle
- •Function control:
- •Timer-controlled thermostat with programming:
- ·Standard flue outlet position:
- ·Fuel: pellets

## **TECHNICAL DETAILS**

- •Energy efficiency class A+
- •Weight kg 154 •Standard flue outlet Ø cm 8
- •Model IP 11 M
- •Mouth of firebox (W) Minimum dimensions of mouth of cladding cm 80
- •Mouth of firebox (H) Minimum dimensions of mouth of cladding cm 69