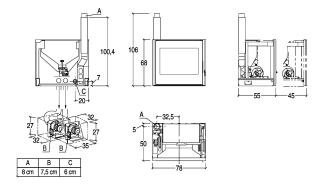

## **TECHNICAL DETAILS**

- •Energy efficiency class A+
- •Weight kg 154 •Standard flue outlet Ø cm 8
- •Model IP 11 M
- •Mouth of firebox (W) Minimum dimensions of mouth of cladding cm 80
- •Mouth of firebox (H) Minimum dimensions of mouth of cladding cm 69