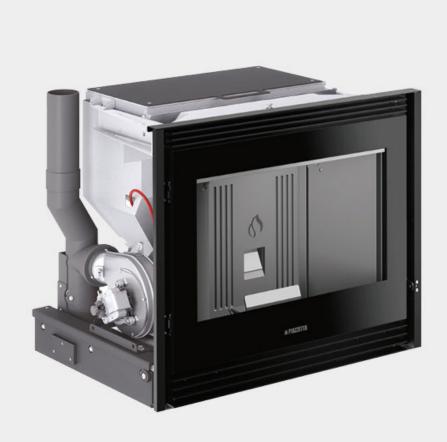

## **IP 11 FRAMELESS DOOR**

An IP pellet-burning insert that allows you to turn your traditional open fireplace into a practical, closed one, ensuring all the pleasure of fire. Programmable automatic switching on/off characterises this pellet-burning insert: ideal also for first-time installations.

## **GENERAL FEATURES**

- •Heating:
  •Structure: coated steel with closed firebox, that can be removed on sliding runners
  •Firebox: cast iron
- Brazier: cast iron
- Opening:
- •Handle: concealed detachable handle
- ·Function control:
- •Timer-controlled thermostat with programming:
- •Standard flue outlet position:
- •Fuel: pellets

## **TECHNICAL DETAILS**

- •Energy efficiency class A+
  •Weight kg 160
  •Standard flue outlet Ø cm 8
  •Model IP 11

- •Mouth of firebox (W) Minimum dimensions of mouth of cladding cm 80
- •Mouth of firebox (H) Minimum dimensions of mouth of cladding