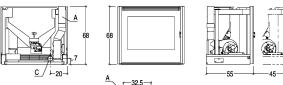

## **TECHNICAL DETAILS**

Energy efficiency class A+

•Weight kg 150

- •Standard flue outlet Ø cm 8
- •Model IP 11
- •Mouth of firebox (W) Minimum dimensions of mouth of cladding cm 80

•Mouth of firebox (H) - Minimum dimensions of mouth of cladding cm 69