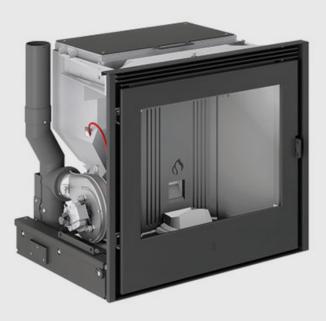

## **IP 11 CAST IRON DOOR**

An IP pellet-burning insert that allows you to turn your traditional open fireplace into a practical, closed one, ensuring all the pleasure of fire. Programmable automatic switching on/off characterises this pellet-burning insert: ideal also for first-time installations.

## ·Heating:

•Structure: coated steel with closed firebox, that can be removed on sliding runners

- •Firebox: cast iron
- •Brazier: cast iron
- •Opening: •Handle: concealed detachable handle
- •Function control: additional control unit, App MY PIAZZETTA with

optional kit

- •Timer-controlled thermostat with programming: •Standard flue outlet position:

Fuel: pellets