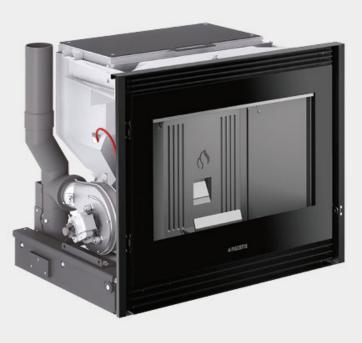

An IP pellet-burning insert that allows you to turn your traditional open fireplace into a practical, closed one, ensuring all the pleasure of fire. Programmable automatic switching on/off characterises this pellet-burning insert: ideal also for first-time installations.

## **IP 9 FRAMELESS** DOOR

## **GENERAL FEATURES**

•Heating: •Structure: coated steel with closed firebox, that can be removed on sliding runners •Firebox: cast iron •Brazier: cast iron •Ononing:

- •Opening:
- •Handle: concealed detachable handle
- •Function control:
- •Timer-controlled thermostat with programming:
- •Standard flue outlet position:
- •Fuel: pellets

## **TECHNICAL DETAILS**

•Energy efficiency class A+ •Weight kg 150 •Standard flue outlet Ø cm 8 •Model IP 9