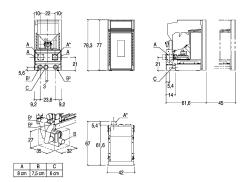

•Fuel: pellets

**TECHNICAL DETAILS** 

- \*Energy efficiency class A+
  \*Weight kg 108
  \*Standard flue outlet Ø cm 8
  \*Model IP 6 M