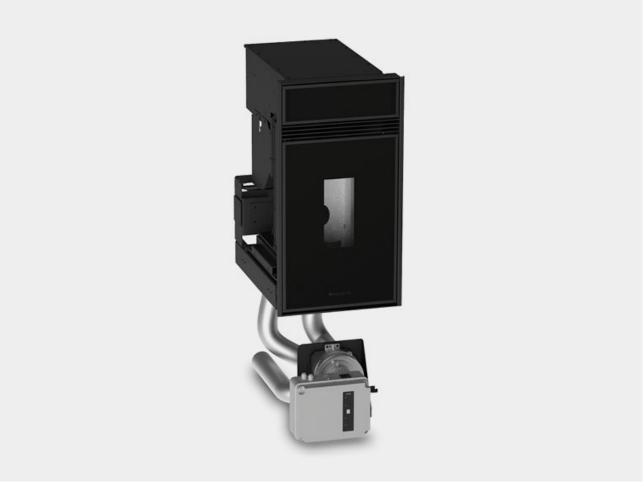

## **GENERAL FEATURES**

- ·Heating:
- \*Structure: coated steel with closed firebox, that can be removed on sliding runners
  \*Firebox:
  \*Brazier: cast iron
  \*Opening: door in cast iron, self-cleaning ceramic glass resistant to 750°C
  \*Handle: 5755 •Structure: coated steel with closed firebox, that can be removed on

•Fuel: pellets

**TECHNICAL DETAILS** 

- \*Energy efficiency class A+
  \*Weight kg 108
  \*Standard flue outlet Ø cm 8
  \*Model IP 6 M