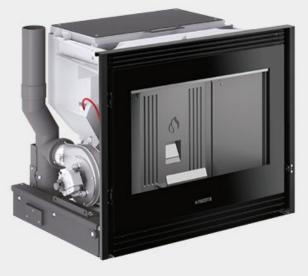

## IP 7 FRAMELESS DOOR

An IP pellet-burning insert that allows you to turn your traditional open fireplace into a practical, closed one, ensuring all the pleasure of fire. Programmable automatic switching on/off characterises this pellet-burning insert: ideal also for first-time installations.

## **GENERAL FEATURES**

- Heating:
  Structure: coated steel with closed firebox, that can be removed on Structure: coated steel with closed firebox, that sliding runners
  Firebox: cast iron
  Brazier: cast iron
  Opening:
  Handle: concealed detachable handle
  Function control:
  Timer-controlled thermostat with programming:
  Standard flue outlet position:
  Fuel: pellets