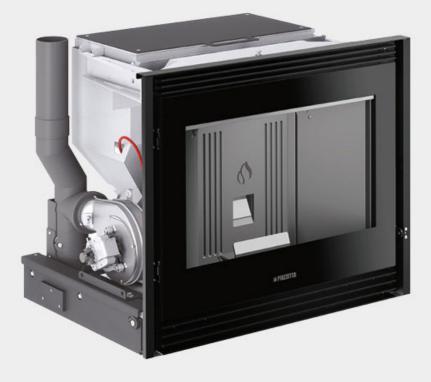

IP 11 FRAMELESS DOOR An IP pellet-burning insert that allows you to turn your traditional open fireplace into a practical, closed one, ensuring all the pleasure of fire. Programmable automatic switching on/off characterises this pellet-burning insert: ideal also for first-time installations.

IP 11 FRAMELESS DOOR

## **GENERAL FEATURES**

- Heating:
  Structure: coated steel with closed firebox, that can be removed on Structure: coated steel with closed firebox, that sliding runners
  Firebox: cast iron
  Brazier: cast iron
  Opening:
  Handle: concealed detachable handle
  Function control:
  Timer-controlled thermostat with programming:
  Standard flue outlet position:
  Fuel: pellets

**TECHNICAL DETAILS** 

•Energy efficiency class A+ •Weight kg 160 •Standard flue outlet Ø cm 8 •Model IP 11