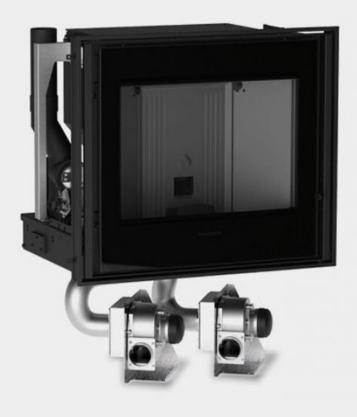

Piazzetta's IP 9 M is a pellet-burning fireboxe mounted on rails for an easy extractable loading system, which eliminates any necessity for add-on loading applications and internal inspections.

## GENERAL FEATURES

•Heating:

- •Structure: coated steel with closed firebox, that can be removed on

- Structure: coated steel with closed firebox, that can be removed on sliding runners Firebox: cast iron Brazier: cast iron \*Opening: door in cast iron, self-cleaning ceramic glass resistant to 750°C \*Handle: concealed detachable handle Eunction control:
- •Function control:
- •Timer-controlled thermostat with programming:
- •Standard flue outlet position:
- •Fuel: pellets

## **TECHNICAL DETAILS**

•Energy efficiency class A+ •Weight kg 143 •Standard flue outlet Ø cm 8 •Model IP 9 M