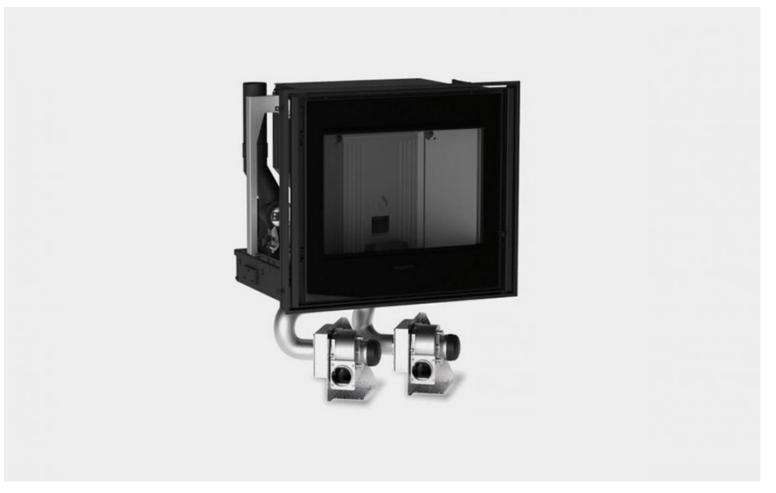

## **IP 7 M**

## **GENERAL FEATURES**

- ·Heating:
- •Structure: coated steel with closed firebox, that can be removed on

- \*Structure: coated steel with closed firebox, that can be removed on sliding runners
  \*Firebox: cast iron
  \*Brazier: cast iron
  \*Opening: door in cast iron, self-cleaning ceramic glass resistant to 750°C
  \*Handle: concealed detachable handle
  \*Eunction control:
- •Function control:
- •Timer-controlled thermostat with programming:
- •Standard flue outlet position:
- ·Fuel: pellets

## **TECHNICAL DETAILS**

- •Energy efficiency class A+
- •Weight kg 113 •Standard flue outlet Ø cm 8
- •Model IP 7 M