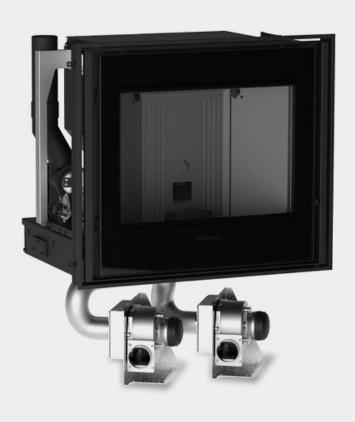

## **IP 11 M**

## **GENERAL FEATURES**

- ·Heating:
- •Structure: coated steel with closed firebox, that can be removed on

- \*Structure: coated steel with closed firebox, that can be removed on sliding runners
  \*Firebox: cast iron
  \*Brazier: cast iron
  \*Opening: door in cast iron, self-cleaning ceramic glass resistant to 750°C
  \*Handle: concealed detachable handle
  \*Eunction control:
- •Function control:
- •Timer-controlled thermostat with programming:
- •Standard flue outlet position:
- ·Fuel: pellets

## **TECHNICAL DETAILS**

- •Energy efficiency class A+
- •Weight kg 154
  •Standard flue outlet Ø cm 8
  •Model IP 11 M