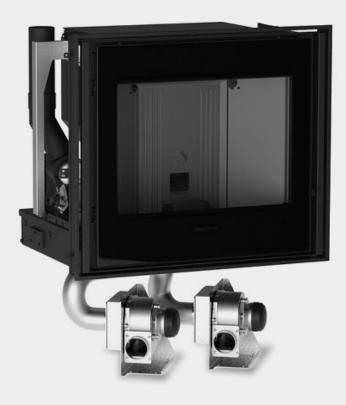

## **IP 11 M**

Piazzetta's IP 11 M is a pellet-burning fireboxe mounted on rails for an easy extractable loading system, which eliminates any necessity for add-on loading applications and internal inspections.

## **GENERAL FEATURES**

•Heating:

- •Structure: coated steel with closed firebox, that can be removed on

- Structure: coated steel with closed firebox, that can be removed on sliding runners Firebox: cast iron Brazier: cast iron \*Opening: door in cast iron, self-cleaning ceramic glass resistant to 750°C \*Handle: concealed detachable handle Eunction control:
- •Function control:
- •Timer-controlled thermostat with programming:
- •Standard flue outlet position:
- •Fuel: pellets

## **TECHNICAL DETAILS**

•Energy efficiency class A+ •Weight kg 160 •Standard flue outlet Ø cm 8 •Model IP 11 M