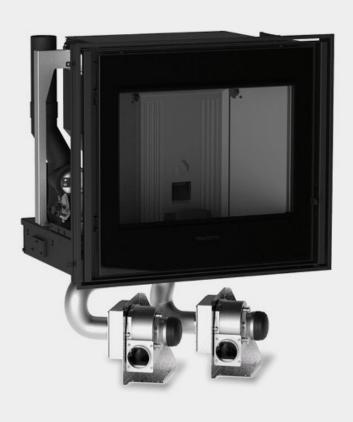

## **IP 11 M**

## **GENERAL FEATURES**

- ·Heating:
- •Structure: coated steel with closed firebox, that can be removed on

- \*Structure: coated steel with closed firebox, that can be removed sliding runners
  \*Firebox: cast iron
  \*Brazier: steel
  \*Opening: cast iron door with gasket on metal sheath, with self-cleaning ceramic glass, resistant to 750°C
  \*Handle: concealed detachable handle.
- •Function control: remote control with LCD display
- •Timer-controlled thermostat with programming: as standard feature with daily, weekly and week-end programming modes with two time frames
- •Fuel: pellets

## **TECHNICAL DETAILS**

- •Energy efficiency class A+
- •Weight kg 160 •Standard flue outlet Ø cm 8
- •Model IP 11 M