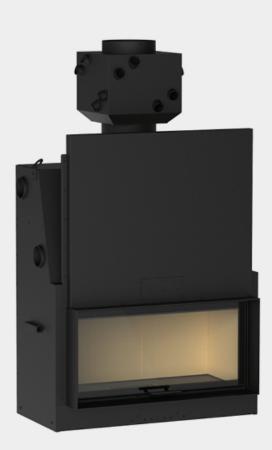

## **ME 90**

Piazzetta's ME 90 is a wood-burning fireboxes with an innovative and calibrated rise and fall door. Available in natural convection or with the forced air, single or dual fan Multifuoco System or Multifuoco System Plus.

## **GENERAL FEATURES**

- •Heating:
- •Structure: coated steel with closed firebox
- •Firebox: Aluker®
- ·Hearth: cast iron

•Hood: steel

- •Opening: enamelled steel door with self-cleaning ceramic glass resistant up to 750°C. Drop down opening for easy cleaning •Door profile: for flush dry wall installation, in painted steel 12 cm depth
- •Handle: in painted steel, removable •Primary air: manually adjustable
- •Secondary air: pre-determined
- •Flue gas adjustment: manual valve opening with console on firebox
- •Standard flue outlet position: top
- •Fuel: wood
- •Combustion air kit: optional

## **TECHNICAL DETAILS**

- Energy efficiency class A+
  Rated output max kW 14,0
  Rated thermal efficiency power % 86,0
  Rated consumption max kg/h 4,0
  Moriebt to 200
- •Weight kg 296 •Model ME 90